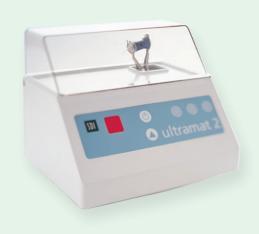

## **ULTRAMAT 2**

The dual voltage Ultramat 2 with a high precision microprocessor controlled timer provides consistent and accurate trituration, ensuring the optimal handling and clinical characteristics of mixed materials.

#### **EQUIPMENT**

| Ultramat 2<br>(USA - includes power cord for USA)                                         | 5546045 |
|-------------------------------------------------------------------------------------------|---------|
| Ultramat 2 (All countries - includes power cord for the region the product is shipped to) | 5546052 |
| Ultramat S (All countries - includes power cord for the region the product is shipped to) | 5546058 |