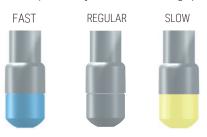

#### **CONVENTIONAL CAPSULES**

The plunger denotes the spill size:

The capsule body denotes the setting speed:

NOTE: 5 Spill only available in regular set.