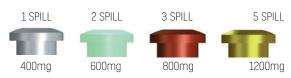

#### **CONVENTIONAL CAPSULES**

The plunger denotes the spill size:

The capsule body denotes the setting speed:

NOTE: 5 Spill only available in regular set.