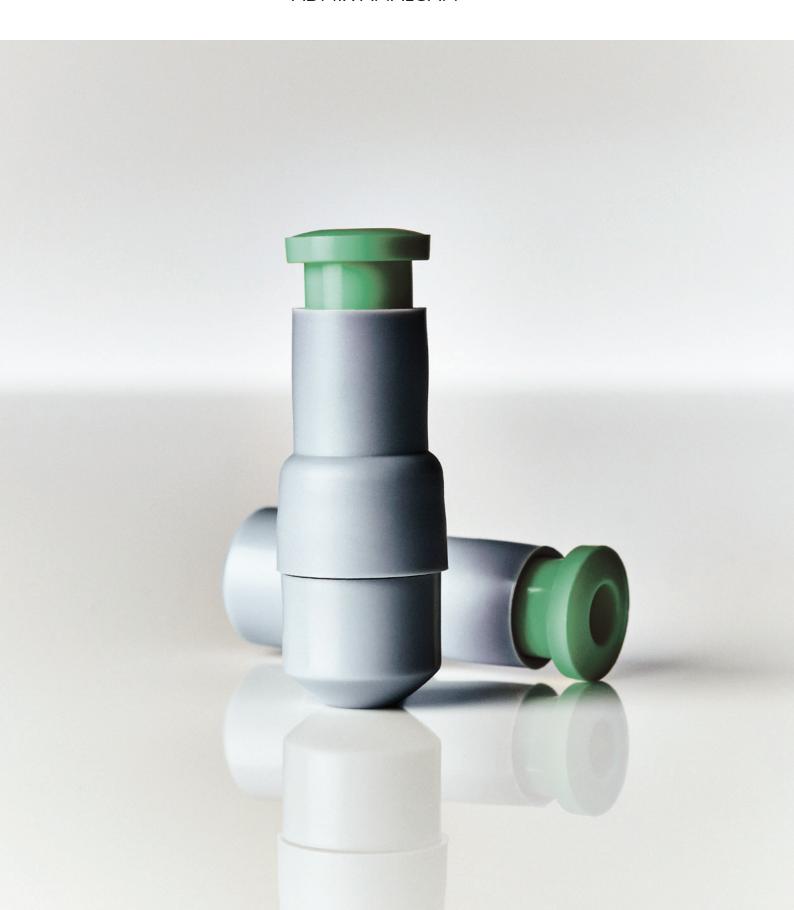

#### **CAPSULE SYSTEM**

The SDI capsule system is designed to give consistent and accurate mixes every mix.

#### **CONVENTIONAL CAPSULES**

The plunger denotes the spill size:

The capsule body denotes the setting speed:

NOTE: 5 Spill only available in regular set.