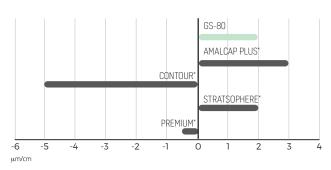

## POSITIVE DIMENSIONAL CHANGE

GS-80's positive dimensional change ensures excellent sealing qualities at the margins<sup>(1)</sup>. Negative values can contribute to post operative sensitivity.