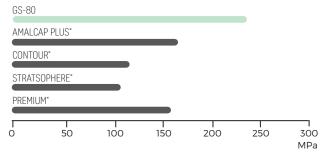

#### HIGH COMPRESSIVE STRENGTH

GS-80's high compressive strength minimizes the risk of fracturing the restoration<sup>[1]</sup>. High compressive strength ensures a tough and durable long lasting restoration.

#### COMPRESSIVE STRENGTH @ 1 HOUR [1]