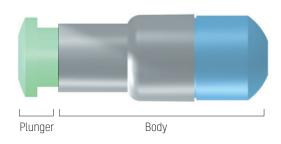

#### **CONVENTIONAL CAPSULES**

The plunger denotes the spill size:

The capsule body denotes the setting speed:

NOTE: 5 Spill only available in regular set.