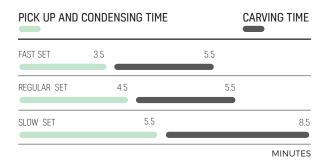

# GREATER CHOICE OF SETTING TIMES AND LARGER CHOICE OF CAPSULE SIZES

The working and setting times allow large restorations to be condensed and carved without difficulty.