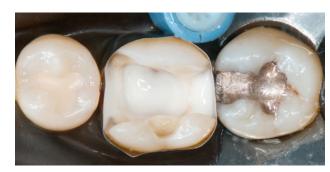

The **Charisma Flow Baseliner** is a white and opaque shade that can be applied on the cavity floor to mark the transition to the natural hard tooth tissue. This means that unnecessary drilling away of healthy hard tooth tissue when removing an insufficient filling can be avoided.

The white opaque Charisma Flow Baseliner marks the cavity floor. Photograph: Prof. Dr. C.-P. Ernst, University of Mainz, Germany

| Art. code | Article                                                                                       |
|-----------|-----------------------------------------------------------------------------------------------|
| 66015521  | Charisma Flow Syringe Assortment 1 x 1.8 g Syringe each of the shades:, A1, A2, A3, Baseliner |